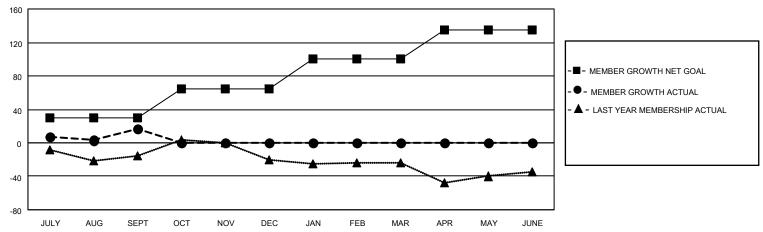

### GOALS AND ACTUAL MEMBERS CUMULATIVE

| DROPPED CLUBS: 1 |    | 20 CLUBS OF 58 ADDED 1 OR<br>MORE NEW MEMBERS | GENDER DISTRIBUTION                 |              |  |
|------------------|----|-----------------------------------------------|-------------------------------------|--------------|--|
|                  |    | MONE NEW MEMBERS                              | MALE                                | 614 (52.93%) |  |
|                  |    |                                               | FEMALE 543 (46.81%)                 |              |  |
| DROPPED MEMBERS  |    |                                               | NON BINARY                          | 0 (0.00%)    |  |
|                  |    |                                               | PREFER NOT TO ANSWER                | 3 (0.26%)    |  |
| DECEASED         | 1  |                                               |                                     | ,            |  |
| CLUB CANCELLED   | 0  | CLICK HERE FOR CUMULATIVE                     | TOTAL FAMILY UNIT MEMBERS           | 3 234        |  |
| OTHER            | 50 | MEMBERSHIP DATA                               |                                     |              |  |
| TOTAL            | 51 |                                               | FAMILY MEMBERS PAYING HALF DUES 125 |              |  |
|                  |    |                                               |                                     |              |  |

## District 4 L3

| Clubs                 |               |           |               | Members               |                        |                         |                                                    |
|-----------------------|---------------|-----------|---------------|-----------------------|------------------------|-------------------------|----------------------------------------------------|
| RESULTS FOR 2022-2023 |               |           |               | RESULTS FOR 2022-2023 |                        |                         |                                                    |
| QUARTER               | NEW CLUB GOAL | NEW CLUBS | DROPPED CLUBS | QUARTER MEME          | BER GROWTH NET<br>GOAL | MEMBER GROWTH<br>ACTUAL | DROPPED<br>MEMBERS ACTUAL<br>(including transfers) |
| JULY/AUG/SEPT         | 0             | 0         | 1             | JULY/AUG/SEPT         | 30                     | 82                      | 51                                                 |
| OCT/NOV/DEC           | 1             | 0         | 0             | OCT/NOV/DEC           | 35                     | 0                       | 0                                                  |
| JAN/FEB/MAR           | 1             | 0         | 0             | JAN/FEB/MAR           | 35                     | 0                       | 0                                                  |
| APR/MAY/JUNE          | 1             | 0         | 0             | APR/MAY/JUNE          | 35                     | 0                       | 0                                                  |