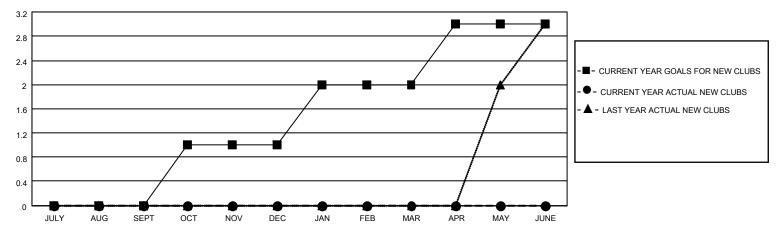

### GOALS AND ACTUAL NEW CLUBS CUMULATIVE

## District 4 L3

| Clubs                 |               |           |               | Members               |                        |                         |                                                    |
|-----------------------|---------------|-----------|---------------|-----------------------|------------------------|-------------------------|----------------------------------------------------|
| RESULTS FOR 2022-2023 |               |           |               | RESULTS FOR 2022-2023 |                        |                         |                                                    |
| QUARTER               | NEW CLUB GOAL | NEW CLUBS | DROPPED CLUBS | QUARTER MEME          | BER GROWTH NET<br>GOAL | MEMBER GROWTH<br>ACTUAL | DROPPED<br>MEMBERS ACTUAL<br>(including transfers) |
| JULY/AUG/SEPT         | 0             | 0         | 1             | JULY/AUG/SEPT         | 30                     | 82                      | 51                                                 |
| OCT/NOV/DEC           | 1             | 0         | 0             | OCT/NOV/DEC           | 35                     | 0                       | 0                                                  |
| JAN/FEB/MAR           | 1             | 0         | 0             | JAN/FEB/MAR           | 35                     | 0                       | 0                                                  |
| APR/MAY/JUNE          | 1             | 0         | 0             | APR/MAY/JUNE          | 35                     | 0                       | 0                                                  |